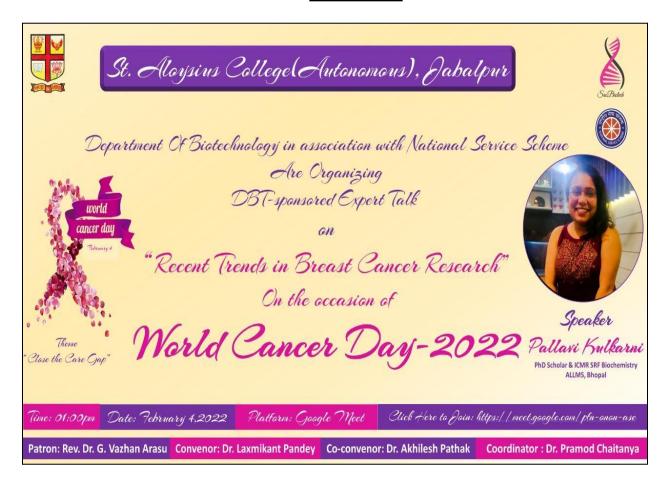

### AWARENESS OF TRENDS IN TECHNOLOGY

| S.No. | Activity                                                                         |
|-------|----------------------------------------------------------------------------------|
| 1     | Workshop on "Hydroponic: Practices & Benefits"                                   |
| 2     | Training program on Bonsai Cultivation                                           |
| 3     | Webinar on Scope of Business Analytics                                           |
| 4     | Webinar on Digital Marketing                                                     |
| 5     | Case study presentation - Consequences of Pandemic Covid 19 situation in India   |
| 6     | Webinar on Corporate World                                                       |
| 7     | Statistical Package for the Social Sciences course                               |
| 8     | Guest lecture on Recent trends in Computer Science and Job Opportunities         |
| 9     | One day Seminar on Vermicomposting "One step towards Entrepreneurship"           |
| 10    | Virtual Guest lecture Sponsored by DBT Star Scheme on – "Next genome sequencing" |
| 11    | Educational Visit to Bandhavgarh National Park                                   |
| 12    | Expert talk on "Molecular diagnostic techniques"                                 |
| 13    | Guest Lecture on "Recent trends in Breast Cancer Research"                       |
| 14    | Virtual Guest Lecture on The Mars Mission & opportunity in Astrophysics          |
| 15    | Virtual Guest Lecture on Our Universe: An Introduction                           |