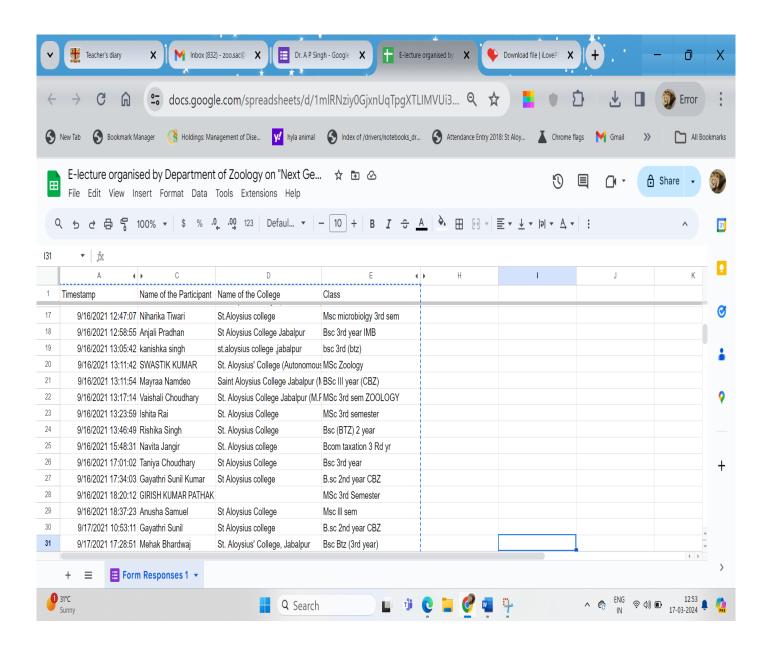

## ST. ALOYSIUS' COLLEGE

AUTONOMOUS JABALPUR- 482001 MADHYA PRADESH, INDIA

## **CRITERION-5**

# STUDENT SUPPORT AND PROGRESSION

**Metric No.: 5.1.3** 

Capacity Development and Skills Enhancement Activities

**Document Name** 

Awareness of Trends in Technology (2021-2022)