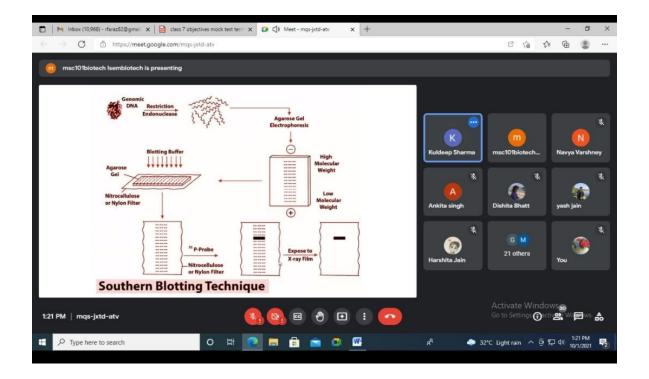

### AWARENESS OF TRENDS IN TECHNOLOGY

| S.No. | Activity                                                                         |
|-------|----------------------------------------------------------------------------------|
| 1     | Workshop on "Hydroponic: Practices & Benefits"                                   |
| 2     | Training program on Bonsai Cultivation                                           |
| 3     | Webinar on Scope of Business Analytics                                           |
| 4     | Webinar on Digital Marketing                                                     |
| 5     | Case study presentation - Consequences of Pandemic Covid 19 situation in India   |
| 6     | Webinar on Corporate World                                                       |
| 7     | Statistical Package for the Social Sciences course                               |
| 8     | Guest lecture on Recent trends in Computer Science and Job Opportunities         |
| 9     | One day Seminar on Vermicomposting "One step towards Entrepreneurship"           |
| 10    | Virtual Guest lecture Sponsored by DBT Star Scheme on – "Next genome sequencing" |
| 11    | Educational Visit to Bandhavgarh National Park                                   |
| 12    | Expert talk on "Molecular diagnostic techniques"                                 |
| 13    | Guest Lecture on "Recent trends in Breast Cancer Research"                       |
| 14    | Virtual Guest Lecture on The Mars Mission & opportunity in Astrophysics          |
| 15    | Virtual Guest Lecture on Our Universe: An Introduction                           |