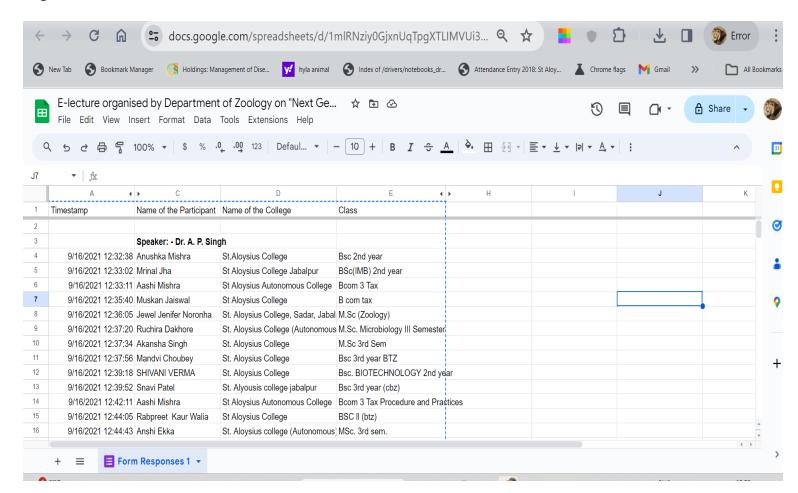

## ST. ALOYSIUS' COLLEGE

AUTONOMOUS JABALPUR- 482001 MADHYA PRADESH, INDIA

## **CRITERION-5**

# STUDENT SUPPORT AND PROGRESSION

**Metric No.: 5.1.3** 

Capacity Development and Skills Enhancement Activities

**Document Name** 

Awareness of Trends in Technology (2021-2022)