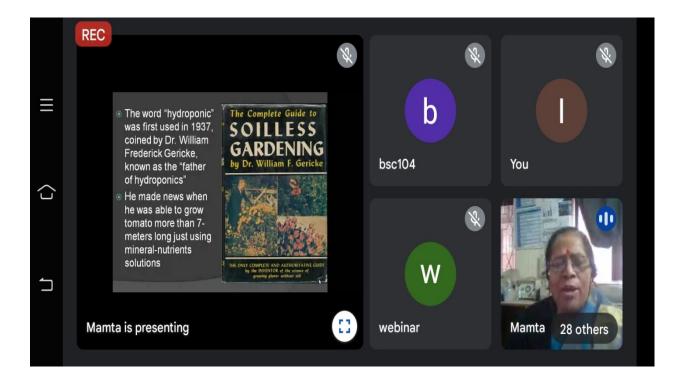

### DEPARTMENT OF BOTANY AND MICROBIOLOGY

Workshop

on

"HYDROPONIC: PRACTICES & BENEFITS" January 22nd 2022

Event: DBT-Star sponsored Workshop

Date and Duration: 22,01.2022

Title: Workshop on Hydroponics: Practices and Benefits

Resource person: Mr Angranshu Dwivedi, Jabalpur Incubation Centre, Jabalpur.

Target group: UG and PG students of Botany and Microbiology

Objective: Skill development for startups and motivating for plantation in less space.

### Report

A workshop on "Hydroponic: practices & benefits" was organized by the Department of Botany and Microbiology. 33 participants attended the workshop. Resource person for the event was Mr. Angranshu Dwivedi, Jabalpur Incubation Centre, Jabalpur.