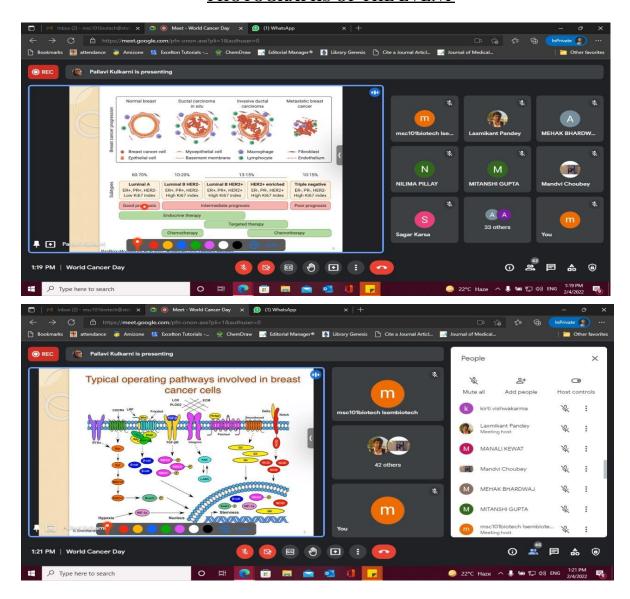

### TRAINING PROGRAM ON BONSAI CULTIVATION

2021-22

### TRAINING PROGRAM ON BONSAI CULTIVATION

Event: DBT-Star sponsored Training program

Date and Duration: 21.03.2022 (one day)

Title: Training Program on Bonsai Cultivation

Resource person: Mrs. Manisha Dube, Expert (Bonsai cultivation); Managing Director, Dube

### REPORT

Department of Botany and Microbiology in collaboration with Nature Club organized a DBT-Star sponsored Training Program on "Bonsai Cultivation" on 21.03.2022 (Monday). The resource person for the program was Mrs. Manisha Dube, Expert (Bonsai cultivation); Managing Director, Dube Surgical and Dental hospital, JBP; President, Jabalpur Ladies Club, Patron; Friends of Tribal Society and Event Manager at Hamara Jabalpur.

The department organized such a training program with a purpose to inculcate this skill among students which could help them in becoming an entrepreneur in this field.

At the onset, Rev. Dr. G.Vazhan Arasu, Principal, St. Aloysius College, Jabalpur blessed the students and inspired them to attentively participate in the program so as to bring up fruitful results in near future. The program was hosted by Mrs. Roshni Choubey (Co-ordinator). The welcome note was given by Dr. Sonali Nigam, Head, Department of Botany and Microbiology. The training was attended by 46 students. The resource person very well demonstrated the overall process of making bonsai and also exhibited huge collection of her bonsai plants. This greatly motivated students to find their future in this field. Vote of thanks was proposed by Dr. Femina Sobin. The program was successfully conducted by kind cooperation of faculty members Dr. Shikha Bansal, Dr. Mamta Gokhale, Dr. Durga Ray and Student Coordinators Deepraj Shukla and Harsh Wardhan Singh.