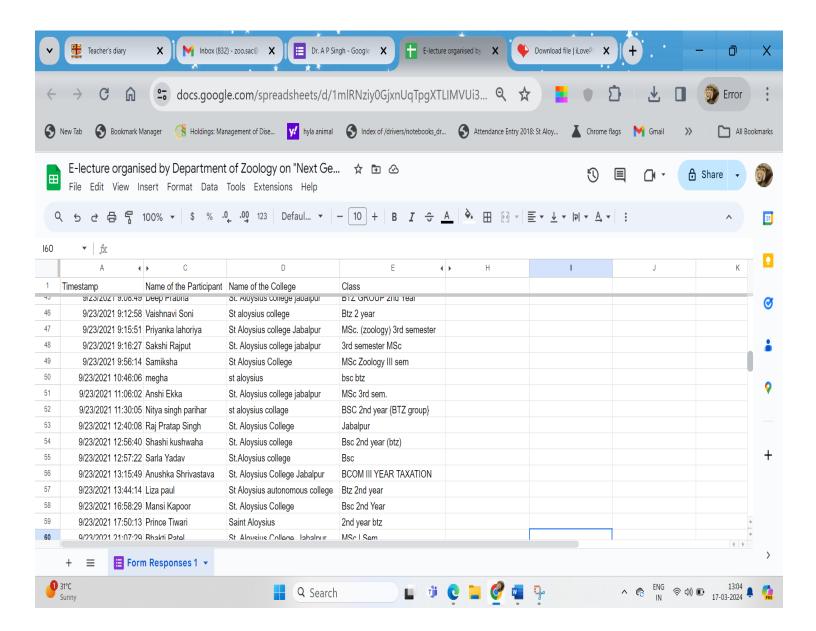

## ST. ALOYSIUS' COLLEGE

AUTONOMOUS JABALPUR- 482001 MADHYA PRADESH, INDIA

## **CRITERION-5**

# STUDENT SUPPORT AND PROGRESSION

**Metric No.: 5.1.3** 

Capacity Development and Skills Enhancement Activities

**Document Name** 

Awareness of Trends in Technology (2021-2022)