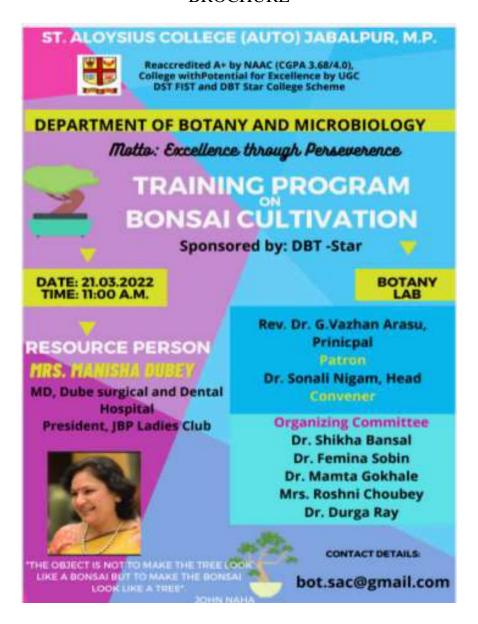

### TRAINING PROGRAM ON BONSAI CULTIVATION

2021-22

### TRAINING PROGRAM ON BONSAI CULTIVATION

Event: DBT-Star sponsored Training program

Date and Duration: 21.03.2022 (one day)

Title: Training Program on Bonsai Cultivation

Resource person: Mrs. Manisha Dube, Expert (Bonsai cultivation); Managing Director, Dube

Surgical and Dental hospital, JBP; President, Jabalpur Ladies Club, Patron; Friends of Tribal

Society and Event Manager at Hamara Jabalpur.

Target group: UG and PG students of Botany and Microbiology

Objective: Skill development for startups and motivating for plantation in less space.

Outcome: Learners can demonstrate different techniques of making bonsai.

### REPORT

Department of Botany and Microbiology in collaboration with Nature Club organized a DBT-Star sponsored Training Program on "Bonsai Cultivation" on 21.03.2022 (Monday). The resource person for the program was Mrs. Manisha Dube, Expert (Bonsai cultivation); Managing Director, Dube Surgical and Dental hospital, JBP; President, Jabalpur Ladies Club, Patron; Friends of Tribal Society and Event Manager at Hamara Jabalpur.

The department organized such a training program with a purpose to inculcate this skill among students which could help them in becoming an entrepreneur in this field.

At the onset, Rev. Dr. G.Vazhan Arasu, Principal, St. Aloysius College, Jabalpur blessed the students and inspired them to attentively participate in the program so as to bring up fruitful results in near future. The program was hosted by Mrs. Roshni Choubey (Co-ordinator). The welcome note was given by Dr. Sonali Nigam, Head, Department of Botany and Microbiology. The training was attended by 46 students. The resource person very well demonstrated the overall process of making bonsai and also exhibited huge collection of her bonsai plants. This greatly motivated students to find their future in this field. Vote of thanks was proposed by Dr. Femina Sobin. The program was successfully conducted by kind cooperation of faculty members Dr. Shikha Bansal, Dr. Mamta Gokhale, Dr. Durga Ray and Student Coordinators Deepraj Shukla and Harsh Wardhan Singh.