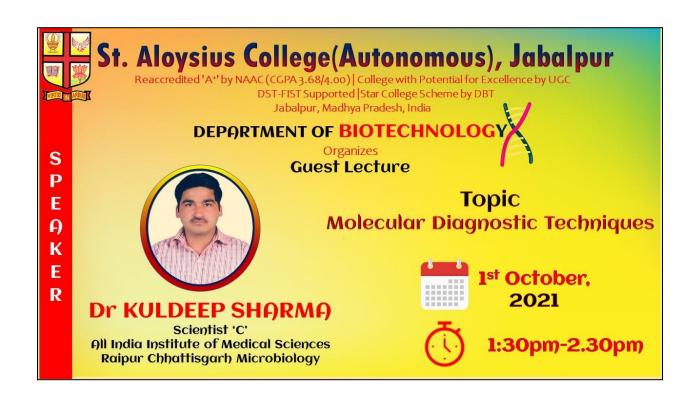

point the potential emergence of a specific disease. He also explained that molecular techniques have been widely used in surveillance, mutation and other genetic studies of pathogens. This technique also offers an effective solution for infectious disease diagnostics as they are fast, flexible and accurate.



About 35 students were present in the talk. The lecture was chaired by Principal Fr. Dr. G. Vazhan Arasu, St. Aloysius College, Jabalpur. The programme concluded with a vote of thanks by Dr. L. K Pandey, HOD, Department of Biotechnology. The programme was successfully conducted by kind cooperation of faculty members Mr. Enosh Philips, Mr. Nitin Swamy, Dr. Lovely Mahawar and Dr. Rumana Faraz.

Department of Biotechnology
Aloysius (Autonomus) Coffege
Jabalpur (M. P.)

# **BROCHURE**





# **Photographs of the event**





St. Aloysius College, 1, Ahilya Bai Marg, Pentinaka Chowk, Sadar, Cantt, Jabalpur, Madhaya Pradesh, INDIA 482001











# **DEPARTMENT OF BIOTECHNOLOGY**

# St. Aloysius College (Auto.) Jabalpur, M.P.

### **Session 2021-22**

# **Guest lecture on "Recent Trends in Breast Cancer research"**

Event: DBT-Star sponsored guest lecture

**Date and Duration**: 4th February 2022 (one day)

**Title**: Recent Trends in Breast Cancer research

Resource person: Ms. Pallavi Kulkarni, Scholar and ICMR SRF, Biochemistry at AIIMS,

Bhopal, M.P.

**Target group**: UG and PG students of Biotechnology

Objective: To spread awareness among the students about different types of Cancer and its

prevention.

**Outcome**: Students learned about the new interventions in