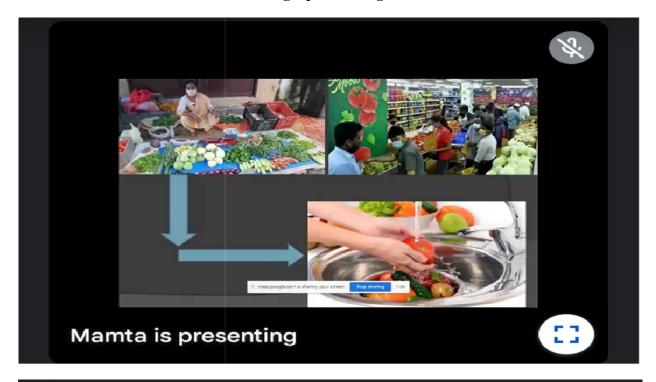

### Report

A workshop on "Hydroponic: practices & benefits" was organized by the Department of Botany and Microbiology. 33 participants attended the workshop. Resource person for the event was Mr. Angranshu Dwivedi, Jabalpur Incubation Centre, Jabalpur.