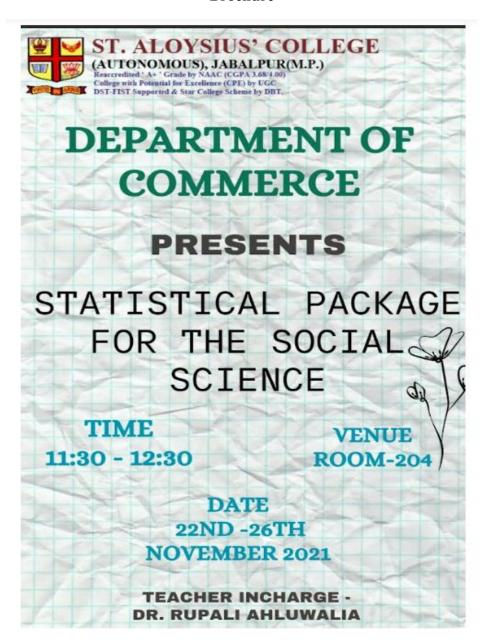

### AWARENESS OF TRENDS IN TECHNOLOGY

| S.No. | Activity                                                                         |
|-------|----------------------------------------------------------------------------------|
| 1     | Workshop on "Hydroponic: Practices & Benefits"                                   |
| 2     | Training program on Bonsai Cultivation                                           |
| 3     | Webinar on Scope of Business Analytics                                           |
| 4     | Webinar on Digital Marketing                                                     |
| 5     | Case study presentation - Consequences of Pandemic Covid 19 situation in India   |
| 6     | Webinar on Corporate World                                                       |
| 7     | Statistical Package for the Social Sciences course                               |
| 8     | Guest lecture on Recent trends in Computer Science and Job Opportunities         |
| 9     | One day Seminar on Vermicomposting "One step towards Entrepreneurship"           |
| 10    | Virtual Guest lecture Sponsored by DBT Star Scheme on – "Next genome sequencing" |
| 11    | Educational Visit to Bandhavgarh National Park                                   |
| 12    | Expert talk on "Molecular diagnostic techniques"                                 |
| 13    | Guest Lecture on "Recent trends in Breast Cancer Research"                       |
| 14    | Virtual Guest Lecture on The Mars Mission & opportunity in Astrophysics          |
| 15    | Virtual Guest Lecture on Our Universe: An Introduction                           |