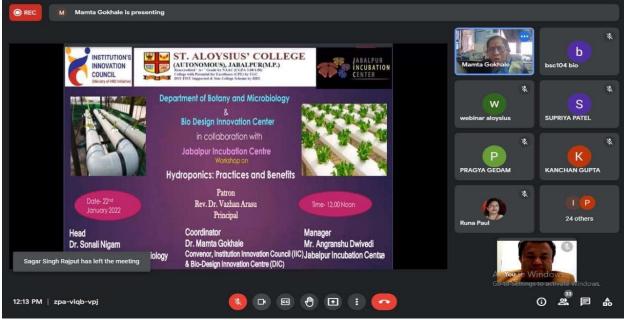

### DEPARTMENT OF BOTANY AND MICROBIOLOGY

Workshop

on

"HYDROPONIC: PRACTICES & BENEFITS" January 22nd 2022

Event: DBT-Star sponsored Workshop

Date and Duration: 22,01.2022

Title: Workshop on Hydroponics: Practices and Benefits

Resource person: Mr Angranshu Dwivedi, Jabalpur Incubation Centre, Jabalpur.

Target group: UG and PG students of Botany and Microbiology

Objective: Skill development for startups and motivating for plantation in less space.

### Report

A workshop on "Hydroponic: practices & benefits" was organized by the Department of Botany and Microbiology. 33 participants attended the workshop. Resource person for the event was Mr. Angranshu Dwivedi, Jabalpur Incubation Centre, Jabalpur.