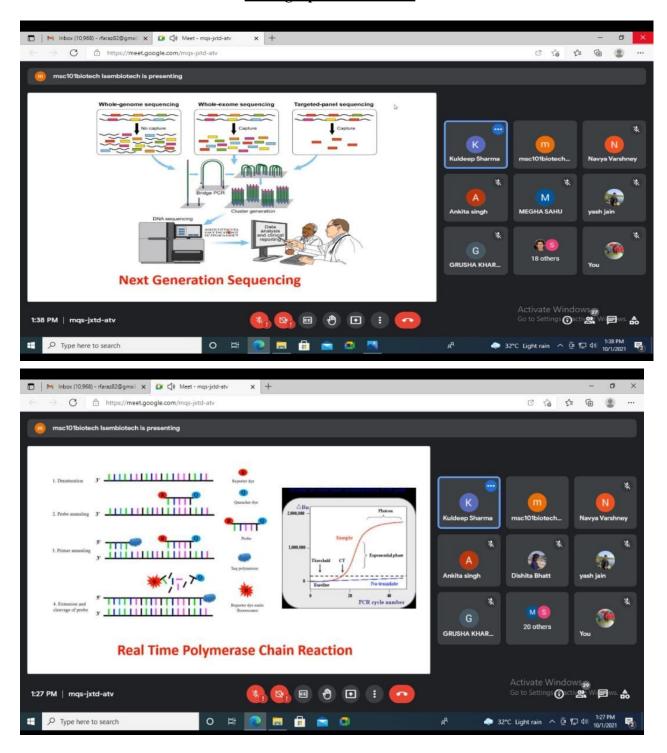

### AWARENESS OF TRENDS IN TECHNOLOGY

| S.No. | Activity                                                                         |
|-------|----------------------------------------------------------------------------------|
| 1     | Workshop on "Hydroponic: Practices & Benefits"                                   |
| 2     | Training program on Bonsai Cultivation                                           |
| 3     | Webinar on Scope of Business Analytics                                           |
| 4     | Webinar on Digital Marketing                                                     |
| 5     | Case study presentation - Consequences of Pandemic Covid 19 situation in India   |
| 6     | Webinar on Corporate World                                                       |
| 7     | Statistical Package for the Social Sciences course                               |
| 8     | Guest lecture on Recent trends in Computer Science and Job Opportunities         |
| 9     | One day Seminar on Vermicomposting "One step towards Entrepreneurship"           |
| 10    | Virtual Guest lecture Sponsored by DBT Star Scheme on – "Next genome sequencing" |
| 11    | Educational Visit to Bandhavgarh National Park                                   |
| 12    | Expert talk on "Molecular diagnostic techniques"                                 |
| 13    | Guest Lecture on "Recent trends in Breast Cancer Research"                       |
| 14    | Virtual Guest Lecture on The Mars Mission & opportunity in Astrophysics          |
| 15    | Virtual Guest Lecture on Our Universe: An Introduction                           |