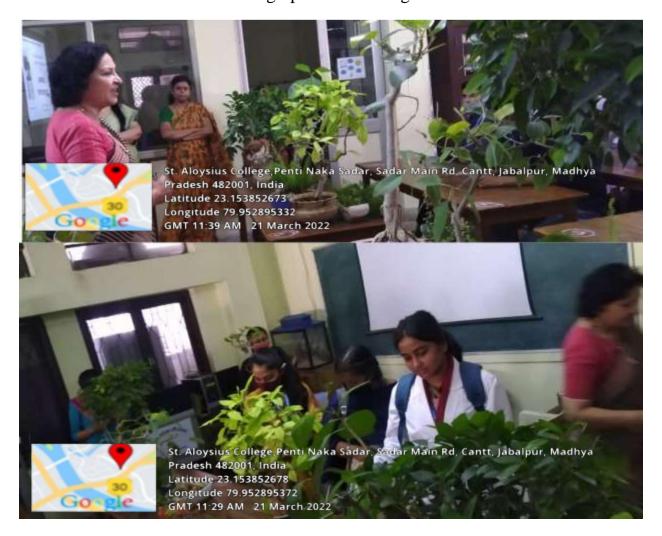

### REPORT

Department of Botany and Microbiology in collaboration with Nature Club organized a DBT-Star sponsored Training Program on "Bonsai Cultivation" on 21.03.2022 (Monday). The resource person for the program was Mrs. Manisha Dube, Expert (Bonsai cultivation); Managing Director, Dube Surgical and Dental hospital, JBP; President, Jabalpur Ladies Club, Patron; Friends of Tribal Society and Event Manager at Hamara Jabalpur.

The department organized such a training program with a purpose to inculcate this skill among students which could help them in becoming an entrepreneur in this field.

At the onset, Rev. Dr. G.Vazhan Arasu, Principal, St. Aloysius College, Jabalpur blessed the students and inspired them to attentively participate in the program so as to bring up fruitful results in near future. The program was hosted by Mrs. Roshni Choubey (Co-ordinator). The welcome note was given by Dr. Sonali Nigam, Head, Department of Botany and Microbiology. The training was attended by 46 students. The resource person very well demonstrated the overall process of making bonsai and also exhibited huge collection of her bonsai plants. This greatly motivated students to find their future in this field. Vote of thanks was proposed by Dr. Femina Sobin. The program was successfully conducted by kind cooperation of faculty members Dr. Shikha Bansal, Dr. Mamta Gokhale, Dr. Durga Ray and Student Coordinators Deepraj Shukla and Harsh Wardhan Singh.

### Photographs of The Program